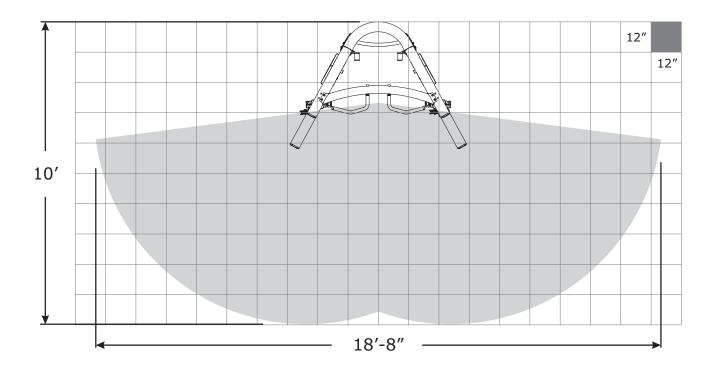

# **G7 LIVE AREA**

**NOTE:** The live area shows the extent of the G7 gym. It does not include the user.